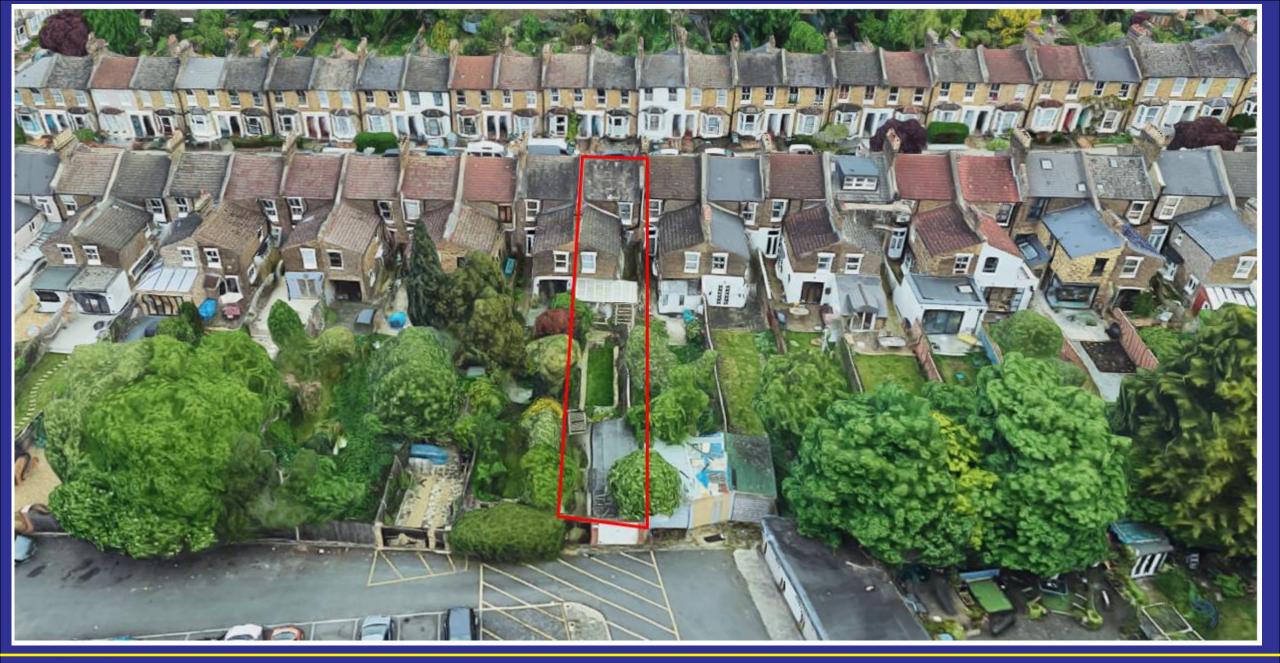

## 36 Gellatly Road SE14 5TT

Application No. DC/21/123044

Construction of a single storey infill extension at the rear of 36 Gellatly Road, SE14, together with the demolition of the existing rear extension, insertion of rooflights to the rear roof slope and outrigger roof slope, and installation of replacement timber sash windows at the front and rear elevation and replacement of the slate roof tiles.