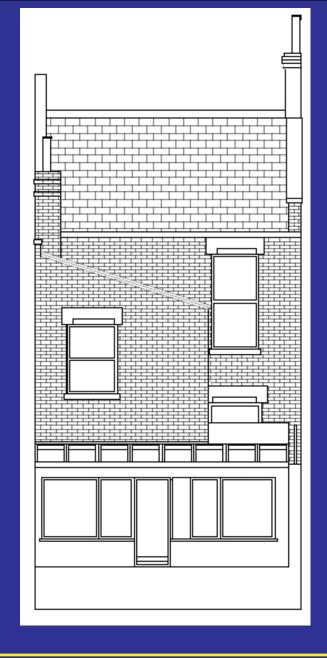

## 36 Gellatly Road SE14 5TT

Application No. DC/21/123044

Construction of a single storey infill extension at the rear of 36 Gellatly Road, SE14, together with the demolition of the existing rear extension, insertion of rooflights to the rear roof slope and outrigger roof slope, and installation of replacement timber sash windows at the front and rear elevation and replacement of the slate roof tiles.