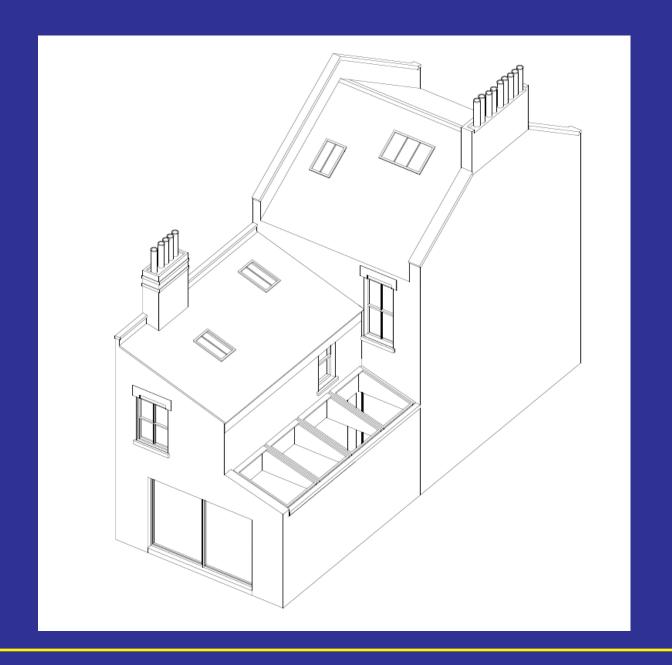

## 36 Gellatly Road SE14 5TT

Application No. DC/21/123044

Construction of a single storey infill extension at the rear of 36 Gellatly Road, SE14, together with the demolition of the existing rear extension, insertion of rooflights to the rear roof slope and outrigger roof slope, and installation of replacement timber sash windows at the front and rear elevation and replacement of the slate roof tiles.