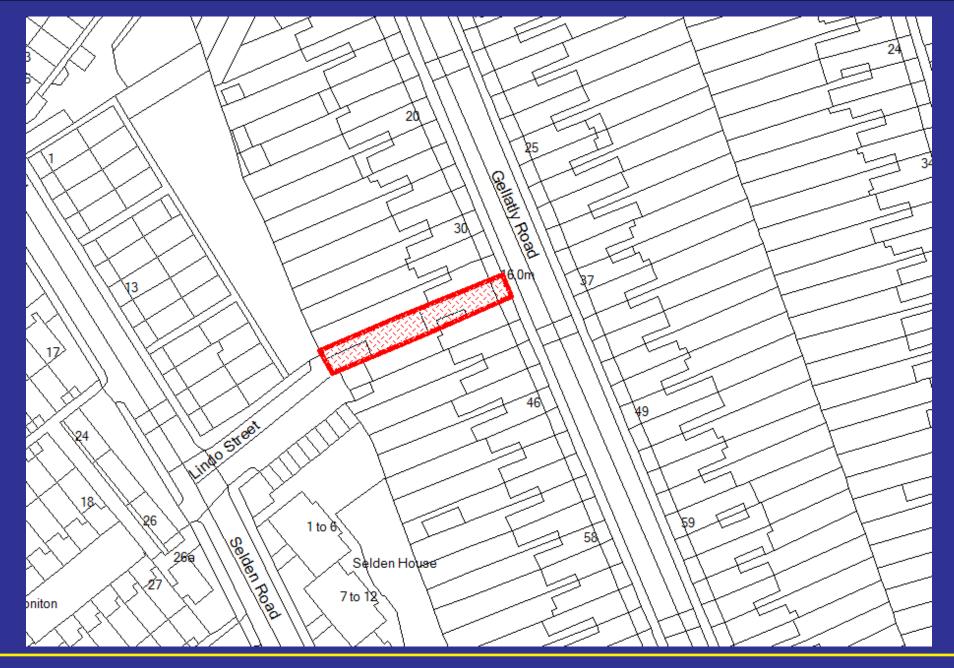

## 36 Gellatly Road SE14 5TT

Application No. DC/21/123044

Construction of a single storey infill extension at the rear of 36 Gellatly Road, SE14, together with the demolition of the existing rear extension, insertion of rooflights to the rear roof slope and outrigger roof slope, and installation of replacement timber sash windows at the front and rear elevation and replacement of the slate roof tiles.