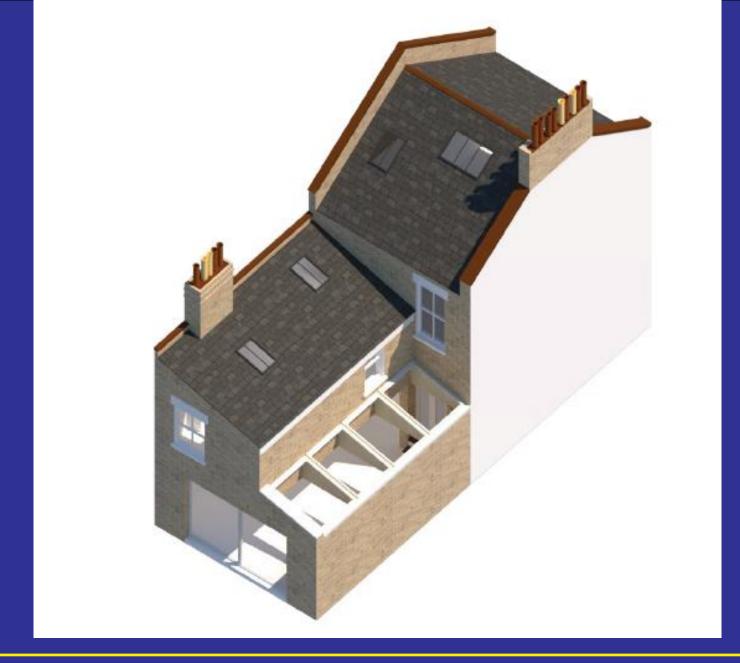

## 36 Gellatly Road SE14 5TT

Application No. DC/21/123044

Construction of a single storey infill extension at the rear of 36 Gellatly Road, SE14, together with the demolition of the existing rear extension, insertion of rooflights to the rear roof slope and outrigger roof slope, and installation of replacement timber sash windows at the front and rear elevation and replacement of the slate roof tiles.