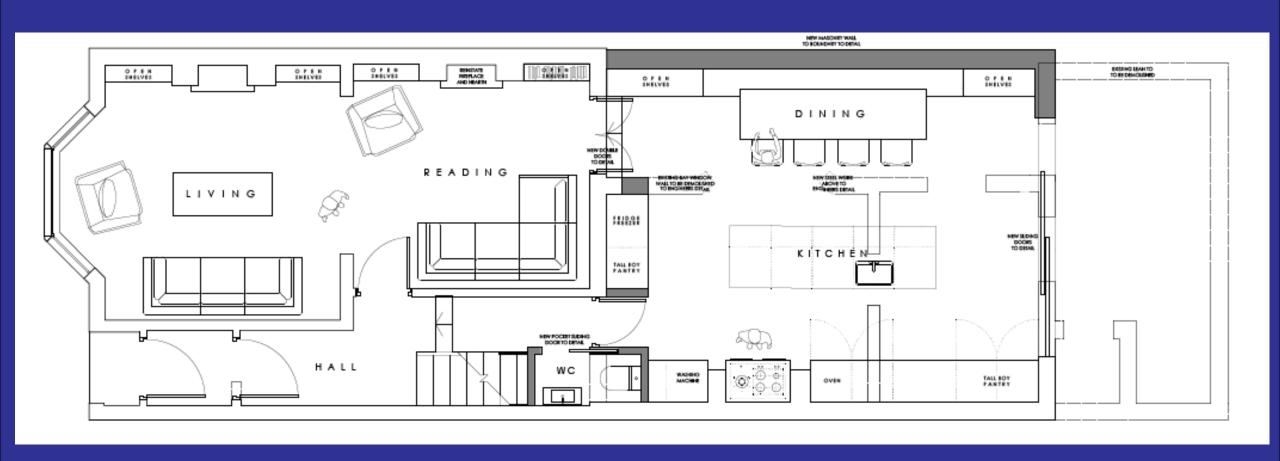

## 36 Gellatly Road SE14 5TT

Application No. DC/21/123044

Construction of a single storey infill extension at the rear of 36 Gellatly Road, SE14, together with the demolition of the existing rear extension, insertion of rooflights to the rear roof slope and outrigger roof slope, and installation of replacement timber sash windows at the front and rear elevation and replacement of the slate roof tiles.