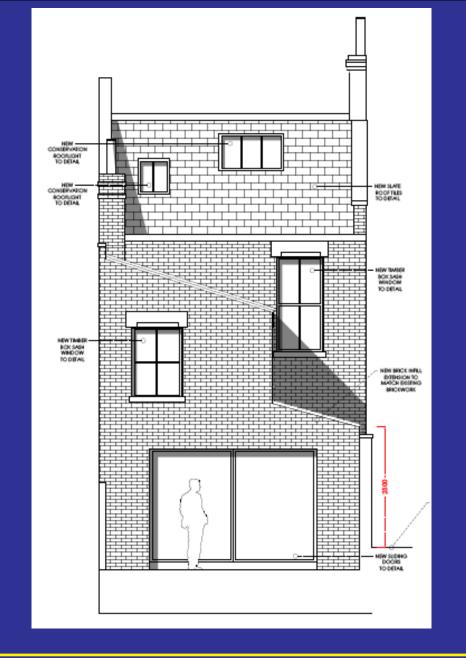

## 36 Gellatly Road SE14 5TT

Application No. DC/21/123044

Construction of a single storey infill extension at the rear of 36 Gellatly Road, SE14, together with the demolition of the existing rear extension, insertion of rooflights to the rear roof slope and outrigger roof slope, and installation of replacement timber sash windows at the front and rear elevation and replacement of the slate roof tiles.